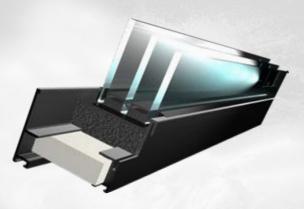

# **GS-frame®**

THERMAL ALL-GLASS SYSTEMS

- □ PATENTED, CHECKED AND TESTED SEVERAL TIMES
- ☐ AS THE FIRST SYSTEM BACKWATERPROOF UP TO THE PROFILE/GLASS EDGE
- ☐ HEAT- AND SOUND INSULATION AT THE HIGHEST LEVEL
- ☐ INFINITE PROFILE COMBINATIONS FOR VARIOUS CONNECTIONS
- ☐ CAN BE COMBINED WITH WOOD, WOOD/ALUMINUM, ALUMINUM, PLASTIC, PLASTIC/ALUMINUM, STEEL. ETC.
- ☐ CAN ALSO BE MADE IN A CURVED SHAPE